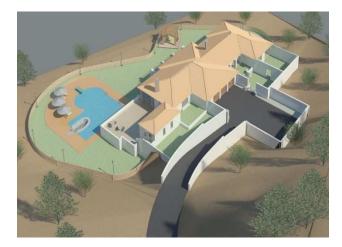

Modeling from house to beach, seated on piles to avoid problems with the rise of the tide.

Elaboration of concrete structure for main municipal market, consists of 2 levels and steel structure roof.

Modeling of a mansion for a client from Canada, two housing projects were proposed with their respective spaces to be able to choose the combination that best suited them.