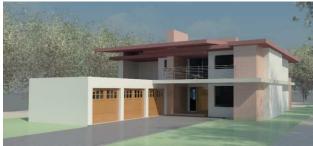

Design of house with 2 levels with garage for 3 vehicles, living room, kitchen, 4 bedrooms, 3 bathrooms, office space, laundry.

House design Modern style room with garage for 2 cars, large living room, kitchen, dining room, laundry, 4 bedrooms, space for study room, 3 bathrooms.