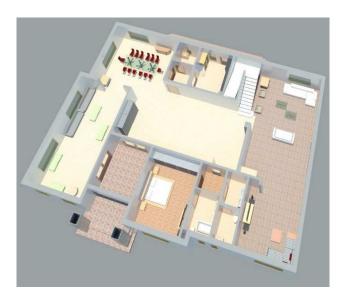

Elaboration of 3d model for the interior of the house and location of areas for basic needs.

Modeling of country house, in the back the kitchen is located and windows were installed for better ventilation and use of light and natural air.