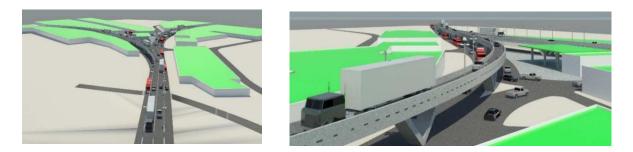

## Work performed with Revit:

Proposal for an overpass at the entrance of the City of San Miguel, El Salvador, C.A., the work consists of reinforced concrete with 2 lanes of traffic in direction West - East, with capacity for heavy vehicular passage in the upper part while in the part lower is for light vehicular passage:

Kitchen design, made with cedar wood and "U" design to use all available space.

Proposals for the design of an overpass at the southern entrance of the City of San Miguel, El Salvador, CA, length of lane 165m, with a capacity of 2 lanes in direction to the West - East of the city, functional for heavy and light traffic, The material to be used is reinforced concrete, the rolling folder is asphalt mix.