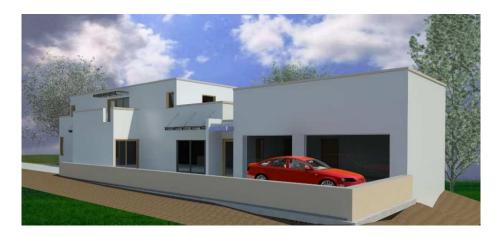

Design of house with 2 levels with garage for 3 vehicles, living room, kitchen, 4 bedrooms, 3 bathrooms, office space, laundry.

House design Modern style room with garage for 2 cars, large living room, kitchen, dining room, laundry, 4 bedrooms, space for study room, 3 bathrooms.