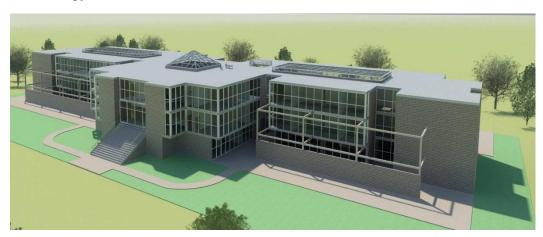

Housing condominium modeling of 8 homes with 2 levels of height, with each consisting of living room, dining room, kitchen, 3 bedrooms, 2 bathrooms.

Building design for office use and radio station, consists of 3 levels of height, side warehouse and access to product discharge, steel design structure with masonry walls, was installed an elevator for personnel and cargo, in the roof space is left to swallow sunlight for better use of natural energy.