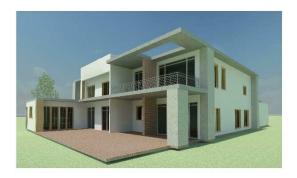

Design of modern style house with 2 levels with space for living room, study room, 3 bathrooms, 5 rooms, kitchen, dining room.

Urbanization design with model house, garage for 2 vehicles, 2 levels with living room, dining room, kitchen, laundry area, outdoor garden, 4 bedrooms, 3 bathrooms, ground capacity for 15 homes with private park area, with energy services electricity, drinking water, sewage, rainwater, easy access, paved roads, lot sizes for each 20m x 10m wide.