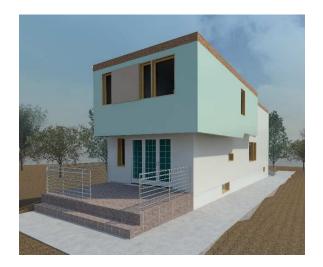

Design of a modern economic house with 2 levels elaborated with wood with space for living room, kitchen - dining room, 2 bedrooms, 2 bathrooms, and space for basement.

Design of 1 level country house with space for living room, dining room, kitchen, 4 bedrooms, living room with fireplace, swimming pool, parking, roof with Spanish tile.