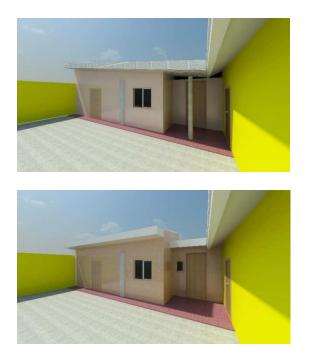

Elaboration of 3d model for the interior of the house and location of areas for basic needs.

Modeling of country house, in the back the kitchen is located and windows were installed for better ventilation and use of light and natural air.