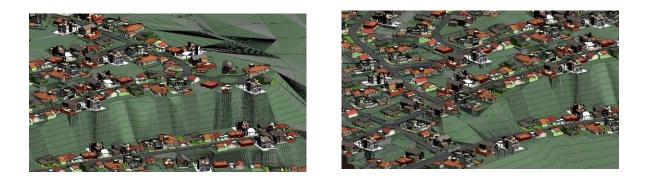

Elaboration of Urbanization with 10 model houses and modeling of terrain in mountainous area, each house is modeled its own land for cutting and filling, forming the original design of 380 homes in total, as well as its primary and secondary access streets.