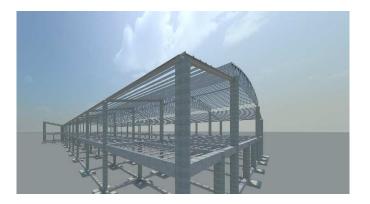

Housing condominium modeling of 8 homes with 2 levels of height, with each consisting of living room, dining room, kitchen, 3 bedrooms, 2 bathrooms.

Building design for office use and radio station, consists of 3 levels of height, side warehouse and access to product discharge, steel design structure with masonry walls, was installed an elevator for personnel and cargo, in the roof space is left to swallow sunlight for better use of natural energy.