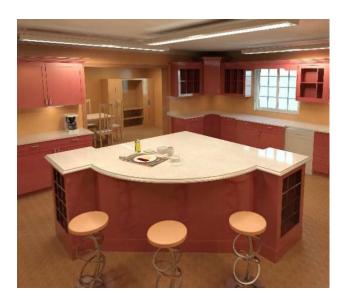

Kitchen design with island for better use of spaces.

Modelado de cocina con isla y con los implementos necesarios para su mejor confort y uso del Cliente.