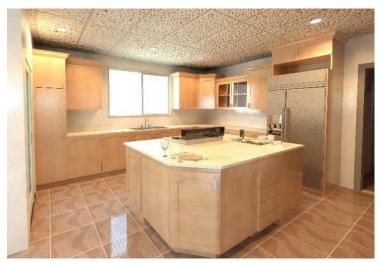

Kitchen design, made with cedar wood and "U" design to use all available space.

Proposals for the design of an overpass at the southern entrance of the City of San Miguel, El Salvador, CA, length of lane 165m, with a capacity of 2 lanes in direction to the West - East of the city, functional for heavy and light traffic, The material to be used is reinforced concrete, the rolling folder is asphalt mix.

Kitchen design with island for better use of spaces.

Modelado de cocina con isla y con los implementos necesarios para su mejor confort y uso del Cliente.