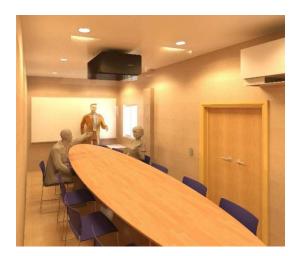

2 Proposals for meeting room with capacity to accommodate 10 people inside with air conditioning, projector, blackboard, table and chairs.

Administrative office design with capacity for 10 people with its cubicle for each, so you will have an atmosphere of privacy and comfort when working with air conditioning.