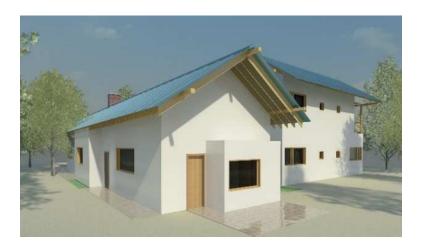

Design of a modern economic house with 2 levels elaborated with wood with space for living room, kitchen - dining room, 2 bedrooms, 2 bathrooms, and space for basement.

Design of 1 level country house with space for living room, dining room, kitchen, 4 bedrooms, living room with fireplace, swimming pool, parking, roof with Spanish tile.