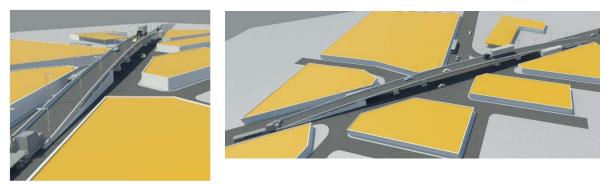

## Work performed with Revit:

Proposal for an overpass at the entrance of the City of San Miguel, El Salvador, C.A., the work consists of reinforced concrete with 2 lanes of traffic in direction West - East, with capacity for heavy vehicular passage in the upper part while in the part lower is for light vehicular passage:

Kitchen design, made with cedar wood and "U" design to use all available space.

Proposals for the design of an overpass at the southern entrance of the City of San Miguel, El Salvador, CA, length of lane 165m, with a capacity of 2 lanes in direction to the West - East of the city, functional for heavy and light traffic, The material to be used is reinforced concrete, the rolling folder is asphalt mix.