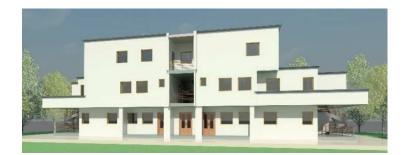

Design of modern style house with 2 levels with space for living room, study room, 3 bathrooms, 5 rooms, kitchen, dining room.

Urbanization design with model house, garage for 2 vehicles, 2 levels with living room, dining room, kitchen, laundry area, outdoor garden, 4 bedrooms, 3 bathrooms, ground capacity for 15 homes with private park area, with energy services electricity, drinking water, sewage, rainwater, easy access, paved roads, lot sizes for each 20m x 10m wide.