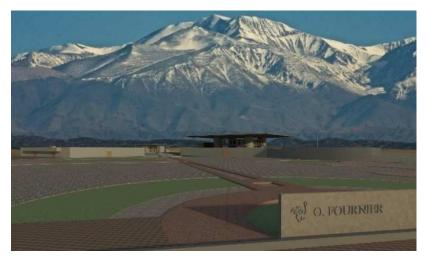

Modeling of country house with wooden structure with aluminum sheet roof.

Elaboration of Overpass in reinforced concrete structure as a proposal, 3D modeling of final work.

Modelado de Viñedo **o fournier** hubicado La Bodega está situada en una finca de 263 has en el departamento de San Carlos a 105 km de la Ciudad de Mendoza, Argentina.