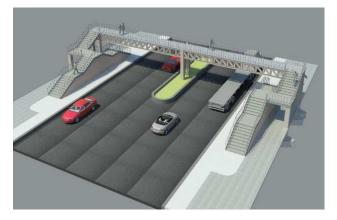

## Work performed with Revit:

Proposal for an overpass at the entrance of the City of San Miguel, El Salvador, C.A., the work consists of reinforced concrete with 2 lanes of traffic in direction West - East, with capacity for heavy vehicular passage in the upper part while in the part lower is for light vehicular passage:

Model for walkway in main street of 2 lanes in each direction.

Modeling of a house with 2 levels with basic services for better comfort for the user.

1 level residential house consists of living room, dining room, kitchen, exterior deck, garage for 1 vehicle with 3 bedrooms and 2 bathrooms inside.