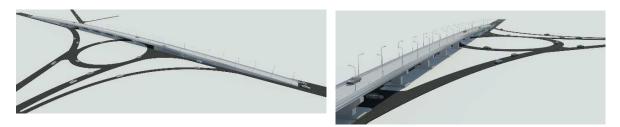

## Work performed with Revit:

Proposal for an overpass at the entrance of the City of San Miguel, El Salvador, C.A., the work consists of reinforced concrete with 2 lanes of traffic in direction West - East, with capacity for heavy vehicular passage in the upper part while in the part lower is for light vehicular passage:

Kitchen design, made with cedar wood and "U" design to use all available space.

Proposals for the design of an overpass at the southern entrance of the City of San Miguel, El Salvador, CA, length of lane 165m, with a capacity of 2 lanes in direction to the West - East of the city, functional for heavy and light traffic, The material to be used is reinforced concrete, the rolling folder is asphalt mix.