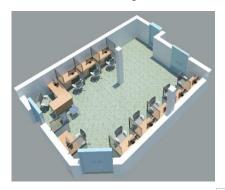

2 Proposals for meeting room with capacity to accommodate 10 people inside with air conditioning, projector, blackboard, table and chairs.

Administrative office design with capacity for 10 people with its cubicle for each, so you will have an atmosphere of privacy and comfort when working with air conditioning.