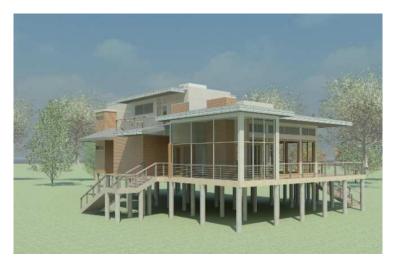

Modeling from house to beach, seated on piles to avoid problems with the rise of the tide.

Elaboration of concrete structure for main municipal market, consists of 2 levels and steel structure roof.

Modeling of a mansion for a client from Canada, two housing projects were proposed with their respective spaces to be able to choose the combination that best suited them.