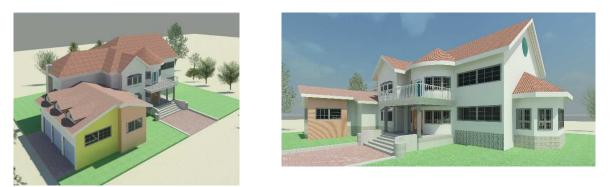

Design of house with 2 levels with garage for 3 vehicles, living room, kitchen, 4 bedrooms, 3 bathrooms, office space, laundry.

House design Modern style room with garage for 2 cars, large living room, kitchen, dining room, laundry, 4 bedrooms, space for study room, 3 bathrooms.

Design of a modern economic house with 2 levels elaborated with wood with space for living room, kitchen - dining room, 2 bedrooms, 2 bathrooms, and space for basement.

Design of 1 level country house with space for living room, dining room, kitchen, 4 bedrooms, living room with fireplace, swimming pool, parking, roof with Spanish tile.