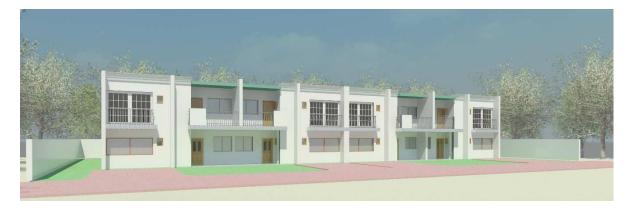

Housing condominium modeling of 8 homes with 2 levels of height, with each consisting of living room, dining room, kitchen, 3 bedrooms, 2 bathrooms.

Building design for office use and radio station, consists of 3 levels of height, side warehouse and access to product discharge, steel design structure with masonry walls, was installed an elevator for personnel and cargo, in the roof space is left to swallow sunlight for better use of natural energy.

Housing condominium modeling of 10 homes, in the back there are 2 access stairs and one in the front, made of concrete and masonry.

Modeling house with 2 garage doors, living room, dining room, kitchen and second level for 3 bedrooms, with 3 bathrooms and closets in each room.