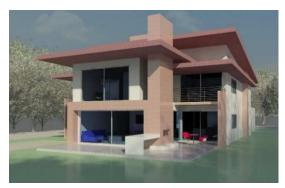

Design of house with 2 levels with garage for 3 vehicles, living room, kitchen, 4 bedrooms, 3 bathrooms, office space, laundry.

House design Modern style room with garage for 2 cars, large living room, kitchen, dining room, laundry, 4 bedrooms, space for study room, 3 bathrooms.