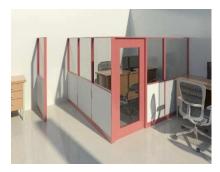

2 Proposals for meeting room with capacity to accommodate 10 people inside with air conditioning, projector, blackboard, table and chairs.

Administrative office design with capacity for 10 people with its cubicle for each, so you will have an atmosphere of privacy and comfort when working with air conditioning.