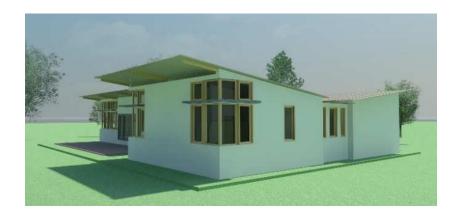

Design of a modern economic house with 2 levels elaborated with wood with space for living room, kitchen - dining room, 2 bedrooms, 2 bathrooms, and space for basement.

Design of 1 level country house with space for living room, dining room, kitchen, 4 bedrooms, living room with fireplace, swimming pool, parking, roof with Spanish tile.

Model for walkway in main street of 2 lanes in each direction.

Modeling of a house with 2 levels with basic services for better comfort for the user.

1 level residential house consists of living room, dining room, kitchen, exterior deck, garage for 1 vehicle with 3 bedrooms and 2 bathrooms inside.