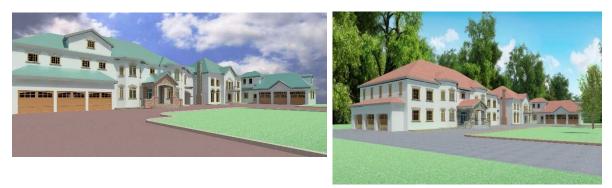

Modeling from house to beach, seated on piles to avoid problems with the rise of the tide.

Elaboration of concrete structure for main municipal market, consists of 2 levels and steel structure roof.

Modeling of a mansion for a client from Canada, two housing projects were proposed with their respective spaces to be able to choose the combination that best suited them.