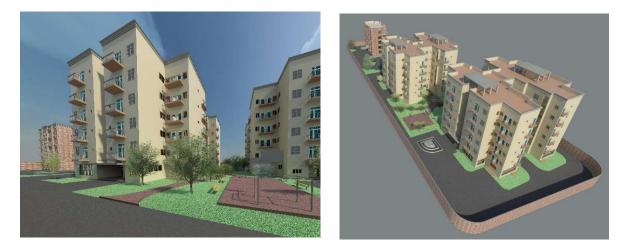

Proposal of buildings for houses in the city of San Miguel, El Salvador, CA, each building consists of 6 levels with steel structure, the place of the site consists of 153 m long and 53 m wide, basic services, potable water, black water and rainwater, electric power, recreation park, with private parking: