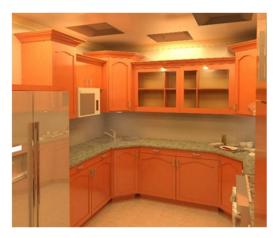

Kitchen design, made with cedar wood and "U" design to use all available space.

Proposals for the design of an overpass at the southern entrance of the City of San Miguel, El Salvador, CA, length of lane 165m, with a capacity of 2 lanes in direction to the West - East of the city, functional for heavy and light traffic, The material to be used is reinforced concrete, the rolling folder is asphalt mix.

Kitchen design with island for better use of spaces.

Modelado de cocina con isla y con los implementos necesarios para su mejor confort y uso del Cliente.