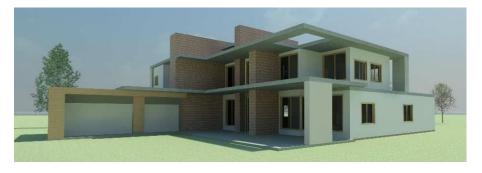

Design of modern style house with 2 levels with space for living room, study room, 3 bathrooms, 5 rooms, kitchen, dining room.

Urbanization design with model house, garage for 2 vehicles, 2 levels with living room, dining room, kitchen, laundry area, outdoor garden, 4 bedrooms, 3 bathrooms, ground capacity for 15 homes with private park area, with energy services electricity, drinking water, sewage, rainwater, easy access, paved roads, lot sizes for each 20m x 10m wide.